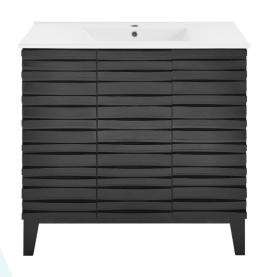

# Cascade

# Freestanding Vanity SM-BV471B

#### Colors & Finishes:

■ Black: SM-BV471B