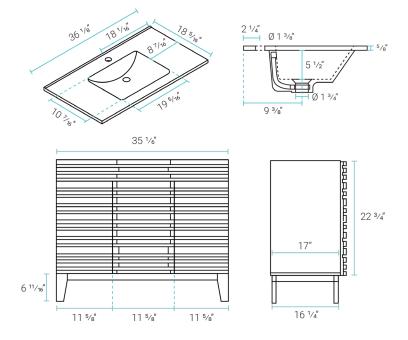

### Specifications:

- N.W: 81.6 lb.
- D: 18 <sup>5</sup>/<sub>16</sub>" x W: 36 <sup>1</sup>/<sub>8</sub>" x H: 34 <sup>11</sup>/<sub>16</sub>"
- Inner Sink: D: 10 7/16" x W: 18 5/16" x H: 5 1/2"
- Basin Depth: 5 1/2"